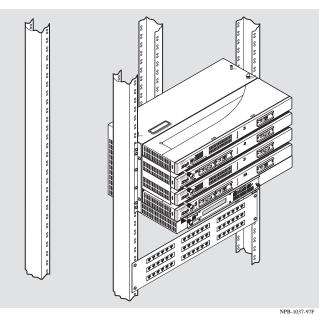

# Secure a DIGITAL MultiSwitch 900-4 to a Relay Rack

## Step Action

- 1 Attach a relay rack bracket to one side of the DIGITAL MultiSwitch 900-4 using two 10-32 screws.
- **2** Repeat step 1 for the other side of the DIGITAL MultiSwitch 900-4.
- **3** Attach the DIGITAL MultiSwitch 900-4 to the rack using four 10-32 screws and U-nuts (if needed).