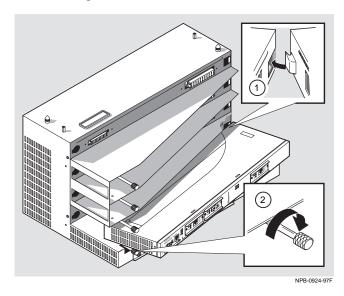

## **Install Modules**

#### Step Action

- 1 Turn the knurled end of the threaded rod (see the figure below) counter-clockwise all the way to its unlocked position before inserting the module.
- Place the module's mounting tab (1) into the mounting slot on the right side of the DIGITAL MultiSwitch 900-4 chassis slot.
- Pivot the module on the mounting tab, align the connectors, and slide the module onto the backplane connectors, being careful not to damage the connector pins.
- Turn the knurled end of the threaded rod clockwise (2) and tighten with your fingers to the locked position.